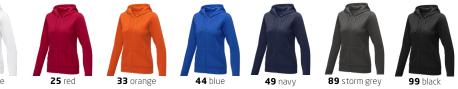

# theron women's full zip hoodie

**38230** (XS-4XL)

#### fabric



Knit of 50% Cotton and 50% Polyester



240 g/m<sup>2</sup>

#### features

- Interior custom branding options
- Tearaway-cutaway main label for tagless comfort
- Drawstring in hood
- Centre front coil zipper
- Kangaroo pocket
- Flat knit rib bottom hem
- Flat knit rib cuffs
- Brushed on the inside
- Self-fabric necktape
- Shaped seams and tapered waist for flattering fit





#### available colours

























### sizing

(XXS-XXXXXL)

| A,                                               | size | XS | S    | М  | L    | ΧL | 2XL  | 3XL | 4XL  |
|--------------------------------------------------|------|----|------|----|------|----|------|-----|------|
| <del>←                                    </del> | Α    | 42 | 45   | 48 | 51   | 54 | 57   | 60  | 63   |
| В                                                | В    | 60 | 61,5 | 63 | 64,5 | 66 | 67,5 | 69  | 70,5 |

Measurement 'A': 1/2 chest (measured 2 cm from armpit) Measurement 'B': center back length Note: On wearable items a tolerance is applicable

#### pieces per carton



individual polybag (1 pc per polybag)



15 pieces per carton

## decoration options

S Screenprint

Transfer

**D** Digital Transfer **E** Embroidery