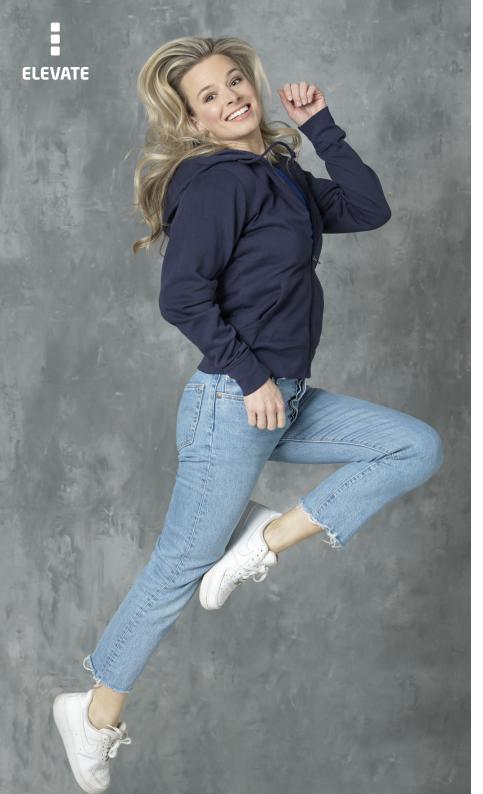

# theron women's full zip hoodie

**38230** (XS-4XL)

#### features

- Interior custom branding options
- Tearaway-cutaway main label for tagless comfort
- Drawstring in hood
- Centre front coil zipper
- Kangaroo pocket
- Flat knit rib bottom hem
- Flat knit rib cuffs
- Brushed on the inside
- Self-fabric necktape
- Shaped seams and tapered waist for flattering fit